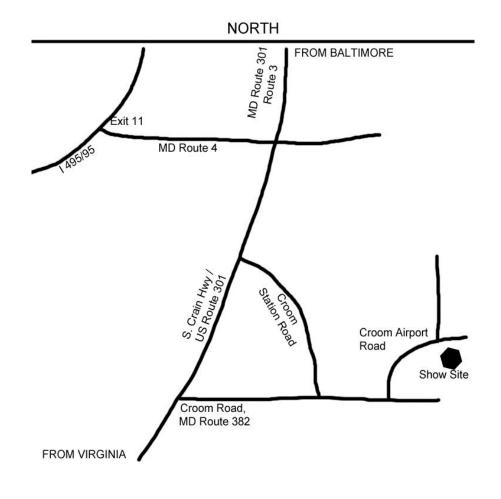

#### **Directions**

**From the North:** MD Route 3 & US 301 to Upper Marlboro. Continue 1 1/2 miles past Route 4, turn left on Croom Station Road at blinking light. Follow to the end and turn left on Croom Road. Follow 1 1/2 miles and turn left on Croom Airport Road and follow 3 miles. The show site is located on the right, do not turn into the park entrance, follow the show arrows.

**From the South:** Take US 301 North to Md Route 382 (Croom Road). Turn right on Croom Road and proceed 3 miles to Croom Airport Road. Turn left and follow 3 miles. The show site is located on the right, do not turn into the park entrance, follow the show arrows.

**From the West:** From I495-95, take exits 11A/B to Route 4/Upper Marlboro. Follow 6 miles to US 301 South. Proceed 1 1/2 miles to Croom Station Road. Follow to the end and turn left on Croom Road. Follow 1 1/2 miles and turn left on Croom Airport Road and follow 3 miles. The show site is located on the right, do not turn into the park entrance, follow the show arrows.