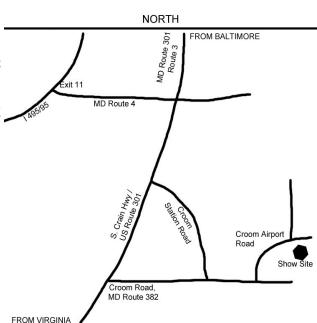

### **DIRECTIONS**

**From the North:** MD Route 3 & US 301 to Upper Marlboro. Continue 1 1/2 miles past Route 4, turn left on Croom Station Road at blinking light. Follow to the end and turn left on Croom Road. Follow 1 1/2 miles and turn left on Croom Airport Road and follow 3 miles. The show site is located on the right, do not turn into the park entrance, follow the show arrows.

**From the South:** Take US 301 North to Md Route 382 (Croom Road). Turn right on Croom Road and proceed 3 miles to Croom Airport Road. Turn left and follow 3 miles. The show site is located on the right, do not turn into the park entrance, follow the show arrows.

From the West: From I495-95, take exits 11A/B to Route 4/Upper Marlboro. Follow 6

miles to US 301 South. Proceed 1 1/2 miles to Croom Station Road. Follow to the end and turn left on Croom Road. Follow 1 1/2 miles and turn left on Croom Airport Road and follow 3 miles. The show site is located on the right, do not turn into the park entrance, follow the show arrows