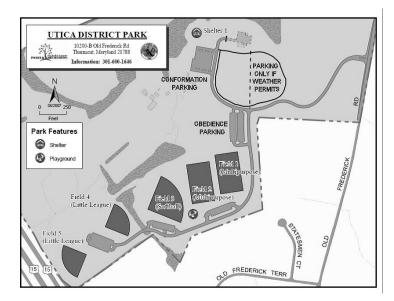

# DIRECTIONS

http://frederickcountymd.gov/index.aspx?NID=2979

Take US 15 North, turn right onto Old Frederick Road. Follow Old Frederick Road through flashing caution light. Utica Park is 3.7 miles from the Frederick city limits. Park will be on the left.

# SITE MAP AND PARKING INFORMATION Important Notice: Site gates do not open until 7:00 a.m.