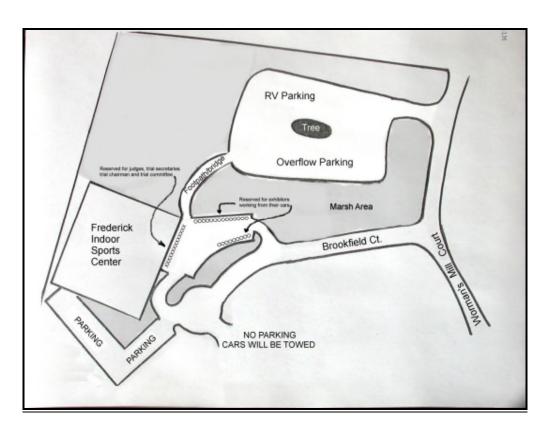

# **Parking - Special Instructions**

The parking map below clearly outlines available parking. The facility marks spaces that are used for their tenants and employees, so please be sure to respect those signs. The spaces marked "Reserved for exhibitors working from their cars" (this map is used year-round) may be used for that purpose ONLY if the weather permits. They will not be policed; it's an "honor system" style of parking. Even though it can be a little tight, there is sufficient room inside, so we encourage you to crate inside where it's cool if the July temperature goes crazy as it sometimes does.

Please do NOT block the driveways. There additional parking in the circular paved "overflow" area to the right of the building. **No ex-pens** in the parking area.

Do not park in the parking areas of the businesses directly across from the Sports Center. You WILL be towed.

Unloading: You may unload at the front entrances. There is also an entrance/exit on the left side of the building that is sometimes available. **Most of** the side doors of the facility are emergency exits. Please respect the ones that are marked for that purpose and use the front door to enter and exit. Propping doors open is strictly prohibited. Thank you!

<u>Motorhome Parking:</u> Parking for Motorhomes is available at the show site (in the area marked "Overflow Parking") for Thursday, Friday and Saturday nights. Motorhome parking is limited ONLY to those spaces in that are marked "Overflow Parking." No hookups, no electricity, no dumping. **There is sometimes a locked gate at the entrance to the Overflow Parking Area. The combination is available at the front desk of FISC, and they are normally open until 11:00 PM.** 